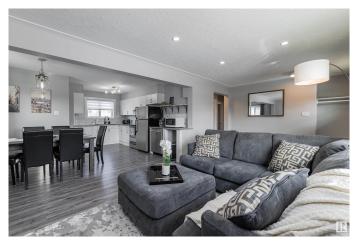

## \$499.888

5 Bedroom, 2.00 Bathroom, 1,055 sqft Single Family on 0.00 Acres

Rosslyn, Edmonton, AB

Beautifully renovated and fully permitted, this legally suited 5-bedroom, 2-bathroom home is the ultimate turn-key investment! Nearly everything is newâ€"windows, exterior siding, garage door and opener, plumbing, electrical, HVAC with two furnaces, water tank, flooring, two stylish kitchens, and two full sets of appliancesâ€"making this a low-maintenance, high-cashflow property. Situated on a massive lot directly across from a park and close to schools, it offers the perfect blend of lifestyle and location. Whether you're house-hacking or expanding your portfolio, this one is ready to earn from day one!

## **Essential Information**

MLS® # E4447257 Price \$499,888

Bedrooms 5

Bathrooms 2.00

Full Baths 2

Square Footage 1,055 Acres 0.00 Year Built 1959

Type Single Family

Sub-Type Detached Single Family

Style Bungalow

Status Active