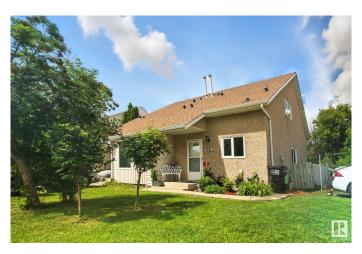

# \$274,000 - 9541 A 180 A Street, Edmonton

MLS® #E4447398

# \$274,000

3 Bedroom, 1.00 Bathroom, 1,110 sqft Condo / Townhouse on 0.00 Acres

La Perle, Edmonton, AB

Be prepared to be impressed. Half duplex 3 brdrm condo 1060 sq ft. Two parking stalls adjacent to unit. Many recent upgrades: painted throughout(July 2025), new high efficiency furnace(June 2025), new front screen door, hardwood on upper level(two yrs old), all new light fixtures, newer stainless stell appliances, glass tile backsplash. Kitchen has been completely remodelled. Private enclosed and fenced rear yard, great for young kids or pets. Pets allowed with board approval. Close to bus, schools, shopping, parks. The flowers in pots and the benches do not stay. A must to show!