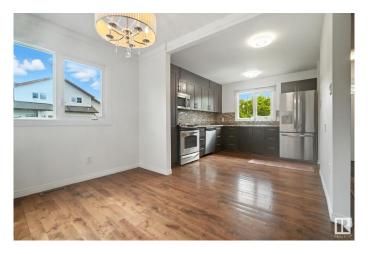

# \$274,000

3 Bedroom, 1.00 Bathroom, 1,110 sqft Condo / Townhouse on 0.00 Acres

La Perle, Edmonton, AB

Be prepared to be impressed. Half duplex 3 brdrm condo 1060 sq ft. Two parking stalls adjacent to unit. Many recent upgrades: painted throughout(July 2025), new high efficiency furnace(June 2025), new front screen door, hardwood on upper level(two yrs old), all new light fixtures, newer stainless stell appliances, glass tile backsplash. Kitchen has been completely remodelled. Private enclosed and fenced rear yard, great for young kids or pets. Pets allowed with board approval. Close to bus, schools, shopping, parks. The flowers in pots and the benches do not stay. A must to show!