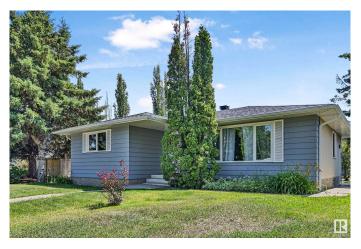

#### \$399,900

5 Bedroom, 3.00 Bathroom, 1,282 sqft Single Family on 0.00 Acres

Kilkenny, Edmonton, AB

Welcome home to this lovingly maintained large bunaglow in Kilkenny. 5 beds, 3 full baths with over 2200 sq ft of living area. Upstairs features 3 beds, including a primary bedroom ensuite bath, updated main bath and huge living room. The basement is fully developed with a mother in law suite that would be perfect for teenage kids. Upgrades in the last 5 years include, new window, new shingles, new furnace, new hot water tank and new washer and dryer. Located on a huge, south facing, lot with ample parking and an oversized double garage. Close to schools and shopping and public transit. This is a must see and will not last long.

## **Amenities**

Amenities On Street Parking, No Animal Home, No Smoking Home, Parking-Visitor

Parking Spaces 5

Parking Double Garage Detached, Insulated, Over Sized

### **Exterior**

Exterior Wood, Stucco

Exterior Features Landscaped, Playground Nearby, Public Transportation, Schools,

**Shopping Nearby** 

Roof Asphalt Shingles

Construction Wood, Stucco

Foundation Concrete Perimeter