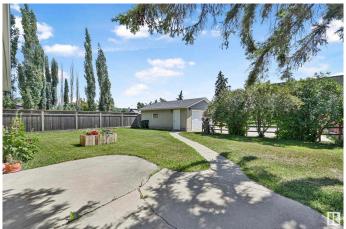

#### \$399,900

5 Bedroom, 3.00 Bathroom, 1,282 sqft Single Family on 0.00 Acres

Kilkenny, Edmonton, AB

Welcome home to this lovingly maintained large bunaglow in Kilkenny. 5 beds, 3 full baths with over 2200 sq ft of living area. Upstairs features 3 beds, including a primary bedroom ensuite bath, updated main bath and huge living room. The basement is fully developed with a mother in law suite that would be perfect for teenage kids. Upgrades in the last 5 years include, new window, new shingles, new furnace, new hot water tank and new washer and dryer. Located on a huge, south facing, lot with ample parking and an oversized double garage. Close to schools and shopping and public transit. This is a must see and will not last long.

## **Amenities**

Amenities On Street Parking, No Animal Home, No Smoking Home, Parking-Visitor

Parking Spaces 5

Parking Double Garage Detached, Insulated, Over Sized

### **Exterior**

Exterior Wood, Stucco

Exterior Features Landscaped, Playground Nearby, Public Transportation, Schools,

**Shopping Nearby** 

Roof Asphalt Shingles

Construction Wood, Stucco

Foundation Concrete Perimeter