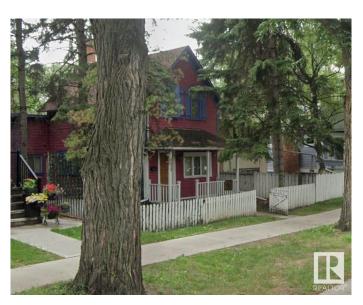

#### \$498,000

0 Bedroom, 0.00 Bathroom, Land Commercial on 0.00 Acres

Strathcona, Edmonton, AB

RSM H12 Zoned Lot in the heart of Strathcona, walking distance to River valley and Whyte Avenue. Close to Downtown and University of Alberta. You can build basement + 3 Storey small apartment building (12 to 16 units, depends on the unit mix). House Demolished, clear vacant lot

#### Built in 1910